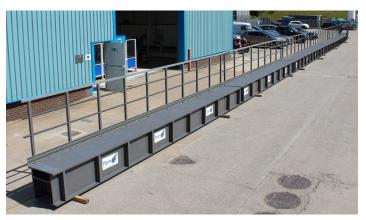

## COMPOSITE DESIGN AIDS RAIL SAFETY CREWS

One of the most discussed issues in electrified refurbishment and new-build rail projects is employee safety. In a recent project, Pipex px®, an international distributor of Strongwell products, supplied, fabricated and delivered 223 linear feet of FRP (fiber reinforced polymer) composite walkways and three composite refuges (a dead-end employee escape area) which ran parallel to the railway lines between Network Rail's Bicester and Islip Station in the United Kingdom. Each walkway measured two feet in width and ranged in lengths from 26 feet to 59 feet, with the escape areas measuring approximately 24" x 36". The structures were made of EXTREN® Series 525 plates, 24" FRP I-beam profiles and SAFRAIL™ FRP handrails. Structural elements were fully bonded without mechanical fasteners.

Pipex px® designed this custom application with a life expectancy of at least 60 years. It was fabricated offsite to enable a fast-track installation and delivery while weighing about a third of its metallic counterpart with low electrical conductivity.