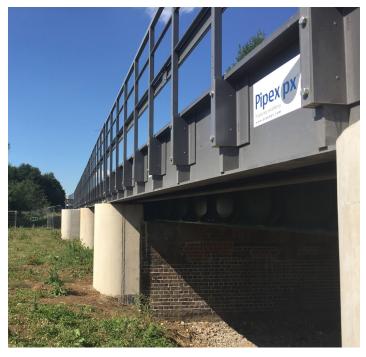

## COMPOSITE DESIGN AIDS RAIL SAFETY CREWS

One of the most discussed issues in electrified refurbishment and new-build rail projects is employee safety. In a recent project, Pipex px®, an international distributor of Strongwell products, supplied, fabricated and delivered 223 linear feet of FRP (fiber reinforced polymer) composite walkways and three composite refuges (a dead-end employee escape area) which ran parallel to the railway lines between Network Rail's Bicester and Islip Station in the United Kingdom. Each walkway measured two feet in width and ranged in lengths from 26 feet to 59 feet, with the escape areas measuring approximately 24" x 36". The structures were made of EXTREN® Series 525 plates, 24" FRP I-beam profiles and SAFRAIL™ FRP handrails. Structural elements were fully bonded without mechanical fasteners.

Pipex px® Engineering Services Department faced a daunting challenge with a portion of the walkway which had to span almost 60 feet across a river. The extensive span required the use of 36" EXTREN DWB® for 45 linear feet combined with an FRP splice joint constructed from EXTREN® plates with steel bolts. The splice joint was designed in accordance with Eurocode to meet a service load of 2 kN/m² using hand calculations supported by FEA (Finite Element Analysis). An in-house water load test was later conducted to measure actual deflection, which was 4 kN/m² at 8.5mm.

Pipex px® designed this custom application with a life expectancy of at least 60 years. It was fabricated offsite to enable a fast-track installation and delivery while weighing about a third of its metallic counterpart with low electrical conductivity.