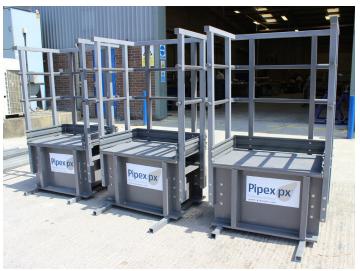

## COMPOSITE DESIGN AIDS RAIL SAFETY CREWS

One of the most discussed issues in electrified refurbishment and new-build rail projects is employee safety. In a recent project, Pipex px®, an international distributor of Strongwell products, supplied, fabricated and delivered 223 linear feet of FRP (fiber reinforced polymer) composite walkways and three composite refuges (a dead-end employee escape area) which ran parallel to the railway lines between Network Rail's Bicester and Islip Station in the United Kingdom. Each walkway measured two feet in width and ranged in lengths from 26 feet to 59 feet, with the escape areas measuring approximately 24" x 36". The structures were made of EXTREN® Series 525 plates, 24" FRP I-beam profiles and SAFRAIL™ FRP handrails. Structural elements were fully bonded without mechanical fasteners.