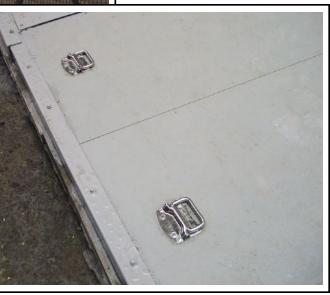

The SAFPLANK<sup>®</sup> channel covers in the latest application were installed in the prestigious neighborhoods of Fung Fai Terrace, Happy Valley, Hong Kong.

SAFPLANK<sup>®</sup>'s unique interlocking system ensured a continuous and appealing solid surface, while providing an airtight design for enhanced odor control.