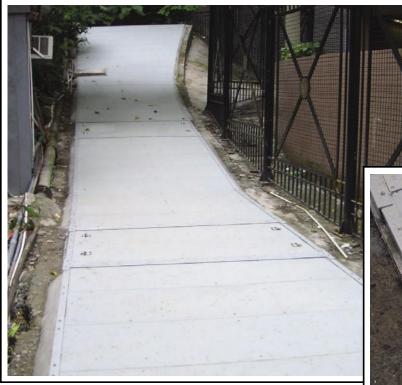

## SAFPLANK<sup>®</sup> FIBERGLASS DECKING CLEARS THE WAY FOR HONG KONG RESIDENTS

The Drainage Services Department in Hong Kong, China has initiated a ten-year decking program, aimed at improving the living environment around residential buildings. Traditional open drainage channels were not selected because the exposed channels lead to safety and odor emission problems.

The SAFPLANK<sup>®</sup> channel covers in the latest application were installed in the prestigious neighborhoods of Fung Fai Terrace, Happy Valley, Hong Kong.

SAFPLANK<sup>®</sup>'s unique interlocking system ensured a continuous and appealing solid surface, while providing an airtight design for enhanced odor control.