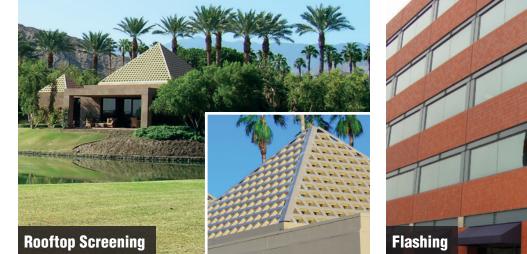

## **ARCHITECTURAL FRP BUILDING SOLUTIONS**

Strongwell offers a broad range of FRP (fiber reinforced polymer) structural materials, systems and fabricated structures. Strongwell's fiberglass products are ideal solutions for many architectural applications.