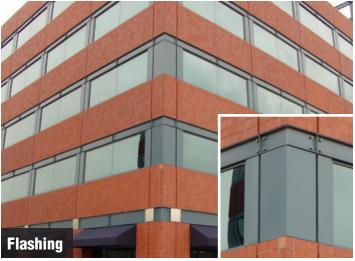

## **ARCHITECTURAL FRP BUILDING SOLUTIONS**

Strongwell offers a broad range of FRP (fiber reinforced polymer) structural materials, systems and fabricated structures. Strongwell's fiberglass products are ideal solutions for many architectural applications.