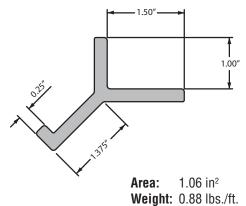

® GRATING; CUSTOM DECKING; AND COVER PROFILES

- » Corrosion Resistant
- » Low Conductivity
- » High Strength
- » Fire Retardant
- Easy to Install

Strongwell's fiberglass curb angle has a built-in, continuous angle that locks into concrete, eliminating the need for individual anchors.

Fiberglass curb angle is manufactured using fire retardant vinyl ester resin with a surfacing veil. Standard color is gray (1", 1-1/2", 2") or slate gray (4"). Strongwell's fiberglass curb angle offers superior strength, stiffness, wear protection, and long-term corrosion resistance.



### **AVAILABILITY**

Fiberglass curb angle is available in four standard sizes. Other sizes can be custom manufactured upon request. Contact Strongwell or ask your local distributor about availability.

#### 1" Curb Angle



#### 1-1/2" Curb Angle



Weight: 0.98 lbs./ft.

#### 2" Curb Angle



#### 4" Curb Angle



Weight: 1.82 lbs./ft.



ISO 9001 Quality Certified Manufacturing Plants



## **BRISTOL LOCATION**

400 Commonwealth Ave. Bristol, VA 24201 USA (276)645-8000

### **CHATFIELD LOCATION** 1610 Highway 52 South Chatfield, MN 55923 USA

(507)867-3479