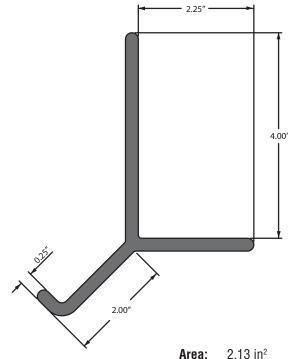

#### 4" Curb Angle

Weight: 1.82 lbs./ft.

ISO 9001 Quality Certified Manufacturing Plants