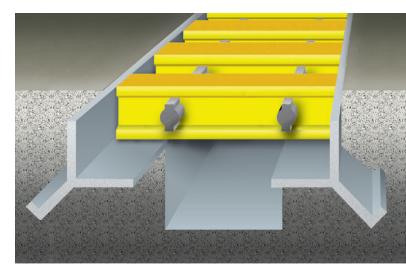

Strongwell's fiberglass curb angle has a built-in, continuous angle that locks into concrete, eliminating the need for individual anchors.

Fiberglass curb angle is manufactured using fire retardant vinyl ester resin with a surfacing veil. Standard color is gray (1", 1-1/2", 2") or slate gray (4"). Strongwell's fiberglass curb angle offers superior strength, stiffness, wear protection, and long-term corrosion resistance.