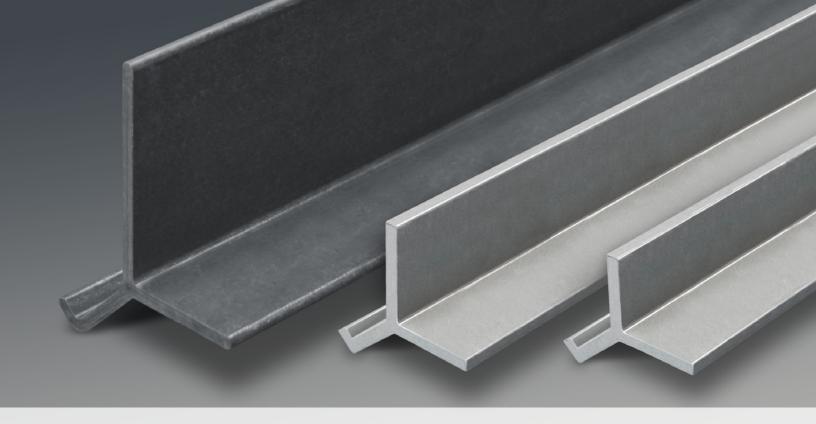

Strongwell's fiberglass curb angle has a built-in, continuous angle that locks into concrete, eliminating the need for individual anchors.

Fiberglass curb angle is manufactured using fire retardant vinyl ester resin with a surfacing veil. Standard color is gray (1", 1-1/2", 2") or slate gray (4"). Strongwell's fiberglass curb angle offers superior strength, stiffness, wear protection, and long-term corrosion resistance.

### **AVAILABILITY**

Fiberglass curb angle is available in four standard sizes. Other sizes can be custom manufactured upon request. Contact Strongwell or ask your local distributor about availability.