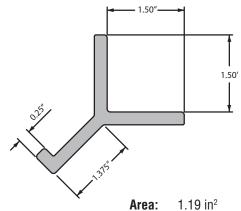

AND COVER PROFILES

- » Corrosion Resistant
- » Low Conductivity
- » High Strength
- » Fire Retardant
- Easy to Install

Strongwell's fiberglass curb angle has a built-in, continuous angle that locks into concrete, eliminating the need for individual anchors.

Fiberglass curb angle is manufactured using fire retardant vinyl ester resin with a surfacing veil. Standard color is gray (1", 1-1/2", 2") or slate gray (4"). Strongwell's fiberglass curb angle offers superior strength, stiffness, wear protection, and long-term corrosion resistance.



### **AVAILABILITY**

Fiberglass curb angle is available in four standard sizes. Other sizes can be custom manufactured upon request. Contact Strongwell or ask your local distributor about availability.

#### 1" Curb Angle



#### 1-1/2" Curb Angle



Weight: 0.98 lbs./ft.

#### 2" Curb Angle



#### 4" Curb Angle



Weight: 1.82 lbs./ft.



ISO 9001 Quality Certified Manufacturing Plants



## **BRISTOL LOCATION**

400 Commonwealth Ave. Bristol, VA 24201 USA (276)645-8000

### **CHATFIELD LOCATION** 1610 Highway 52 South Chatfield, MN 55923 USA

(507)867-3479