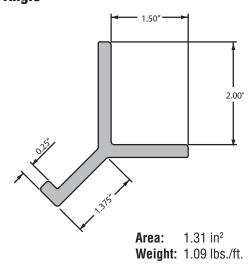

- » Low Conductivity
- » High Strength
- » Fire Retardant
- Easy to Install

Strongwell's fiberglass curb angle has a built-in, continuous angle that locks into concrete, eliminating the need for individual anchors.

Fiberglass curb angle is manufactured using fire retardant vinyl ester resin with a surfacing veil. Standard color is gray (1", 1-1/2", 2") or slate gray (4"). Strongwell's fiberglass curb angle offers superior strength, stiffness, wear protection, and long-term corrosion resistance.



### **AVAILABILITY**

Fiberglass curb angle is available in four standard sizes. Other sizes can be custom manufactured upon request. Contact Strongwell or ask your local distributor about availability.

#### 1" Curb Angle



#### 1-1/2" Curb Angle



Weight: 0.98 lbs./ft.

#### 2" Curb Angle



#### 4" Curb Angle



Weight: 1.82 lbs./ft.



ISO 9001 Quality Certified Manufacturing Plants



## **BRISTOL LOCATION**

400 Commonwealth Ave. Bristol, VA 24201 USA (276)645-8000

### **CHATFIELD LOCATION** 1610 Highway 52 South Chatfield, MN 55923 USA

(507)867-3479