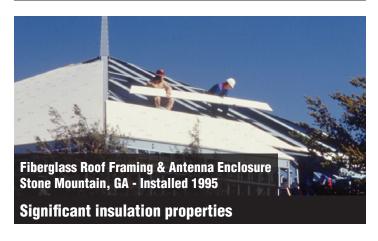

STEMS

Strongwell offers a broad range of FRP (fiber reinforced polymer) structural materials, systems and fabricated structures. Strongwell's fiberglass products are ideal solutions for architectural concealments, as they are attractive, easy to install, lightweight and **transparent to cellular emissions and radio waves**.

### **Conceal:**

- Antennas
- Transmission Equipment
- Satellite Dishes
- HVAC Equipment



- Lightweight materials no need to reinforce support systems or roof
- Designed to match existing facade
- Upgrade Visual Aesthetics
- Improve Sight Lines
- Increase Rental Income





## **BENEFITS OF FRP**



WON'T RUST, ROT OR CORRODE



**EASY TO INSTALL** 



VIRTUALLY
MAINTENANCE FREE



**IMPACT RESISTANT** 









#### **ARCHITECTURAL CONCEALMENT APPLICATIONS**









## Why are fiberglass and composites the best suited materials for concealment applications?

<u>Lightweight</u> - 80% lighter than steel allows for reduced field labor, installation, and equipment costs. Typically, when fiberglass is used, additional roof structural supports are NOT required.

<u>Signal Transparency</u> - Insertion loss is less than 1db. EXTREN® profiles are deemed acceptable in both transparency and insertion loss, and are recommended for cellular service.

**Able to Blend In** - Standard products and designs can be customized to match your architecture.

**Certification** - City of Los Angeles Research Report (L.A.R.R.) - Strongwell's RF rooftop enclosure system has received the L.A.R.R. approval for use in transparent screening and enclosure systems.

#### **Intern