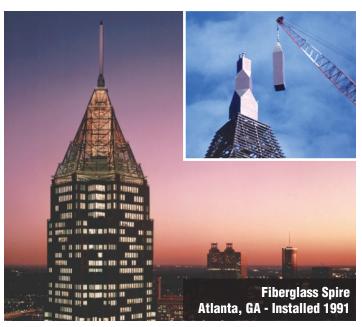

# ARCHITECTURAL CONCEALMENT SYSTEMS

Strongwell offers a broad range of FRP (fiber reinforced polymer) structural materials, systems and fabricated structures. Strongwell's fiberglass products are ideal solutions for architectural concealments, as they are attractive, easy to install, lightweight and **transparent to cellular emissions and radio waves**.

### **Conceal:**

- Antennas
- Transmission Equipment
- Satellite Dishes
- HVAC Equipment



- Lightweight materials no need to reinforce support systems or roof
- Designed to match existing facade
- Upgrade Visual Aesthetics
- Improve Sight Lines
- Increase Rental Income





## **BENEFITS OF FRP**



WON'T RUST, ROT OR CORRODE



**EASY TO INSTALL** 



VIRTUALLY
MAINTENANCE FREE



**IMPACT RESISTANT** 









#### **ARCHITECTURAL CONCEALMENT APPLICATIONS**









## Why are fiberglass and composites the best suited materials for concealment applications?

<u>Lightweight</u> - 80% lighter than steel allows for reduced field labor, installation, and equipment costs. Typically, when fiberglass is used, additional roof structural supports are NOT required.

<u>Signal Transparency</u> - Insertion loss is less than 1db. EXTREN® profiles are deemed acceptable in both transparency and insertion loss, and are recommended for cellular service.

**Able to Blend In** - Standard products and designs can be customized to match your architecture.

**Certification**