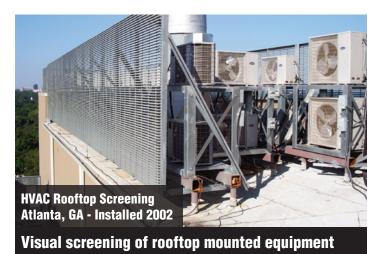

### **Conceal:**

- Antennas
- Transmission Equipment
- Satellite Dishes
- HVAC Equipment

- Lightweight materials no need to reinforce support systems or roof
- Designed to match existing facade
- Upgrade Visual Aesthetics
- Improve Sight Lines
- Increase Rental Income

#### **ARCHITECTURAL CONCEALMENT APPLICATIONS**