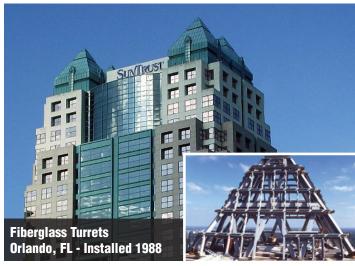

# ARCHITECTURAL CONCEALMENT SYSTEMS

Strongwell offers a broad range of FRP (fiber reinforced polymer) structural materials, systems and fabricated structures. Strongwell's fiberglass products are ideal solutions for architectural concealments, as they are attractive, easy to install, lightweight and **transparent to cellular emissions and radio waves**.

### **Conceal:**

- Antennas
- Transmission Equipment
- Satellite Dishes
- HVAC Equipment



- Lightweight materials no need to reinforce support systems or roof
- Designed to match existing facade
- Upgrade Visual Aesthetics
- Improve Sight Lines
- Increase Rental Income





## **BENEFITS OF FRP**



WON'T RUST, ROT OR CORRODE



**EASY TO INSTALL** 



VIRTUALLY
MAINTENANCE FREE



**IMPACT RESISTANT** 









#### **ARCHITECTURAL CONCEALMENT APPLICATIONS**









## Why are fiberglass and composites the best suited materials for concealment applications?

<u>Lightweight</u> - 80% lighter than steel allows for reduced field labor, installation, and equipment costs. Typically, when fiberglass is used, additional roof structural supports are NOT required.

<u>Signal Transparency</u> - Insertion loss is less than 1db. EXTREN® profiles are deemed acceptable in both transparency and insertion loss, and are recommended for cellular service.

**Able to Blend In** - Standard products and designs can be customized to match your architecture.

**Certification** -