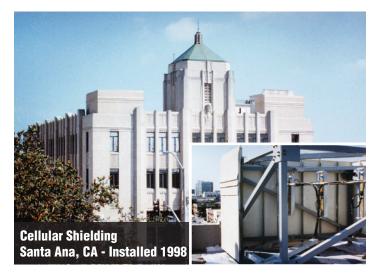

# ARCHITECTURAL CONCEALMENT SYSTEMS

Strongwell offers a broad range of FRP (fiber reinforced polymer) structural materials, systems and fabricated structures. Strongwell's fiberglass products are ideal solutions for architectural concealments, as they are attractive, easy to install, lightweight and **transparent to cellular emissions and radio waves**.

### **Conceal:**

- Antennas
- Transmission Equipment
- Satellite Dishes
- HVAC Equipment



- Lightweight materials no need to reinforce support systems or roof
- Designed to match existing facade
- Upgrade Visual Aesthetics
- Improve Sight Lines
- Increase Rental Income





## **BENEFITS OF FRP**



WON'T RUST, ROT OR CORRODE



**EASY TO INSTALL** 



VIRTUALLY
MAINTENANCE FREE



**IMPACT RESISTANT** 









#### **ARCHITECTURAL CONCEALMENT APPLICATIONS**









## Why are fiberglass and composites the best suited materials for concealment applications?

<u>Lightweight</u> - 80% lighter than steel allows for reduced field labor, installation, and equipment costs. Typically, when fiberglass is used, additional roof structural supports are NOT required.

<u>Signal Transparency</u> - Insertion loss is less than 1db. EXTREN® profiles are deemed acceptable in both transparen