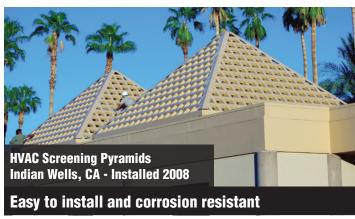

EMS

Strongwell offers a broad range of FRP (fiber reinforced polymer) structural materials, systems and fabricated structures. Strongwell's fiberglass products are ideal solutions for architectural concealments, as they are attractive, easy to install, lightweight and **transparent to cellular emissions and radio waves**.

### **Conceal:**

- Antennas
- Transmission Equipment
- Satellite Dishes
- HVAC Equipment



- Lightweight materials no need to reinforce support systems or roof
- Designed to match existing facade
- Upgrade Visual Aesthetics
- Improve Sight Lines
- Increase Rental Income





## **BENEFITS OF FRP**



WON'T RUST, ROT OR CORRODE



**EASY TO INSTALL** 



VIRTUALLY
MAINTENANCE FREE



**IMPACT RESISTANT** 









#### **ARCHITECTURAL CONCEALMENT APPLICATIONS**









## Why are fiberglass and composites the best suited materials for concealment applications?

<u>Lightweight</u> - 80% lighter than steel allows for reduced field labor, installation, and equipment costs. Typically, when fiberglass is used, additional roof structural supports are NOT required.

<u>Signal Transparency</u> - Insertion loss is less than 1db. EXTREN® profiles are deemed acceptable in both transparency and insertion loss, and are recommended for cellular service.

**Able to Blend In** - Standard products and designs can be customized to match your architecture.

**Certification** - City of Los Angeles Research Report (L.A.R.R.) - Strongwell's RF rooftop enclosure system has received the L.A.R.R. approval for use in transparent screening and enclosure systems.

#### **Internat