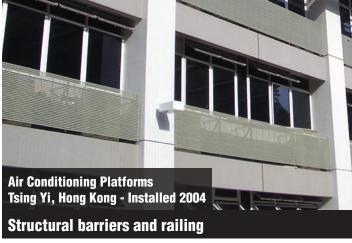

SYSTEMS

Strongwell offers a broad range of FRP (fiber reinforced polymer) structural materials, systems and fabricated structures. Strongwell's fiberglass products are ideal solutions for architectural concealments, as they are attractive, easy to install, lightweight and **transparent to cellular emissions and radio waves**.

### **Conceal:**

- Antennas
- Transmission Equipment
- Satellite Dishes
- HVAC Equipment



- Lightweight materials no need to reinforce support systems or roof
- Designed to match existing facade
- Upgrade Visual Aesthetics
- Improve Sight Lines
- Increase Rental Income





## **BENEFITS OF FRP**



WON'T RUST, ROT OR CORRODE



**EASY TO INSTALL** 



VIRTUALLY
MAINTENANCE FREE



**IMPACT RESISTANT** 









#### **ARCHITECTURAL CONCEALMENT APPLICATIONS**









## Why are fiberglass and composites the best suited materials for concealment applications?

<u>Lightweight</u> - 80% lighter than steel allows for reduced field labor, installation, and equipment costs. Typically, when fiberglass is used, additional roof structural supports are NOT required.

<u>Signal Transparency</u> - Insertion loss is less than 1db. EXTREN® profiles are deemed acceptable in both transparency and insertion loss, and are recommended for cellular service.

**Able to Blend In** - Standard products and designs can be customized to match your architecture.

**Certification** - City of Los Angeles Research Report (L.A.R.R.) - Strongwell's RF rooftop enclosure system has received the L.A.R.R. approval for use in transparent screening and enclosure systems.

#### **Inte