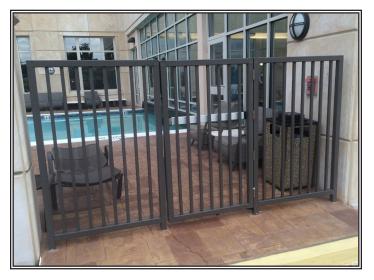

This national hotel chain began using Strongwell's fiberglass fencing in 1999 and continues to select fiberglass for its lower installed costs, low maintenance and ease of assembly. The hotel's "tried and true" FRP fencing has been used in many new construction and renovations, primarily for perimeter fencing and exterior railings on balconies, stairs and around pools.

As a commitment to quality and lower life cycle costs through reduced maintenance, hotels, apartment and condominium complexes, as well as numerous other commercial and residential facilities have switched to FRP fencing for an attractive, high-quality product to replace traditional metal fencing.