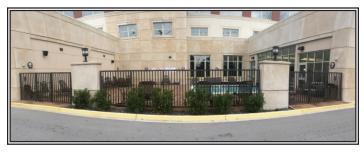

This national hotel chain began using Strongwell's fiberglass fencing in 1999 and continues to select fiberglass for its lower installed costs, low maintenance and ease of assembly. The hotel's "tried and true" FRP fencing has been used in many new construction and renovations, primarily for perimeter fencing and exterior railings on balconies, stairs and around pools.

As a commitment to quality and lower life cycle costs through reduced maintenance, hotels, apartment and condominium complexes, as well as numerous other commercial and residential facilities have switched to FRP fencing for an attractive, high-quality product to replace traditional metal fencing.