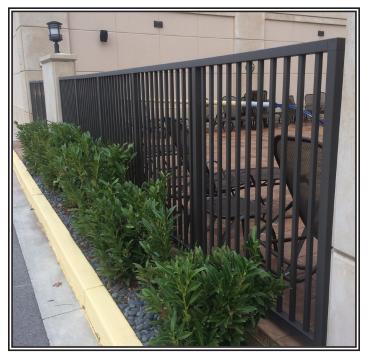

## DURABILITY OF FIBERGLASS FENCING PROVEN WITH TIME

Since the late 1990's, hotels and commercial businesses alike have invested in Strongwell's fiberglass FRP fencing and exterior railings to save on maintenance and replacement costs. A popular offering in FRP fencing is made from 2" SAFRAIL<sup>TM</sup> and 1-1/8" EXTREN<sup>®</sup> square tube, custom pultruded and fabricated to resemble wrought iron, aluminum or steel. The result is an attractive and long-lasting alternative to metal that is corrosion resistant and doesn't need painting.

This national hotel chain began using Strongwell's fiberglass fencing in 1999 and continues to select fiberglass for its lower installed costs, low maintenance and ease of assembly. The hotel's "tried and true" FRP fencing has been used in many new construction and renovations, primarily for perimeter fencing and exterior railings on balconies, stairs and around pools.

FRP fencing is durable and long-lasting, important considerations for value with the family owned and operated chain, which has over 100 hotels in 20 states and has been consistently rated as "Highest in Guest Satisfaction among Mid-Scale Hotel Chains" by J.D. Power for the past consecutive nine years.