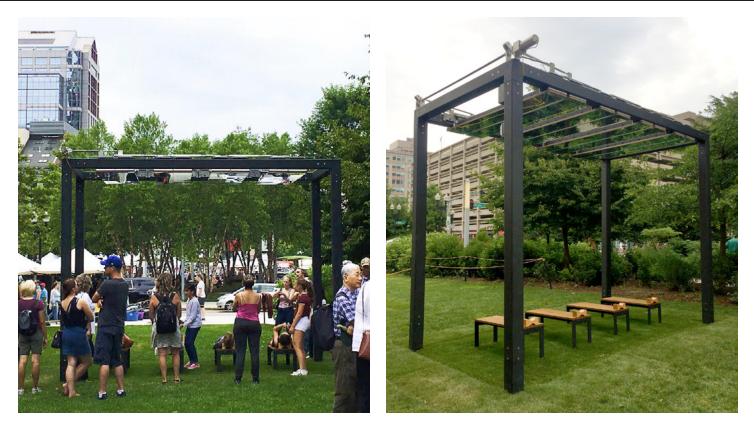

## FIBERGLASS SUPPORT SELF-REFLECTIVE ART INSTALLATION

Nine and Two Thirds, a fabricator in Rhode Island, recently completed a temporary nouveau art project using Strongwell's fiber reinforced plastics. The project, titled "Temple of Mnemon," was a concept designed and imagined by Anne Lilly. The kinetic artist defines "mnemon" as a measurement of memory. Upon entry into the temple, that unit of memory is measured through self-reflection. An individual lies down on one of the benches while the structure's eight moving mirrors slide back and forth to create voids in the view of both ground and sky.

The interactive structure was constructed with tempered glass mirrors, composites, aluminum, steel, a motor and controller, and hardwood benches.

Strongwell's EXTREN<sup>®</sup> 525 Series angle, 4", and 6" tubes served as the structural segments which were mechanically joined by steel corner connectors. The structure had to be lightweight for delivery and installation, yet durable enough to resist weather conditions, as it was a dedicated outdoor exhibition.

The structure was funded by the Rose Kennedy Greenway Conservancy, and erected and installed for public view on the Greenway, located in Central Boston, Massachusetts. The greenway is a continuous 17-acre rooftop garden, which follows the path of the demolished John F. Fitzgerald Expressway. The fabricator had previous experience using FRP and was pleased with the service, delivery, and fabrication of the completed products.  $\bullet$ 