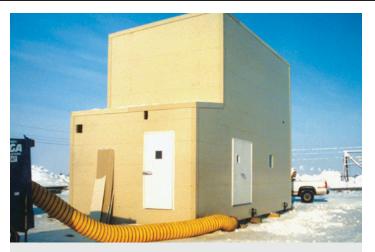

### **DURASHIELD® INSULATED BUILDING PANELS**

DURASHIELD<sup>®</sup> is a tongue-and-groove fiberglass pultruded panel comprised of a pultruded skin over a foam core. DURASHIELD<sup>®</sup> panels have R-values equal to 5 (1" panel) and 17 (3" panel). These insulative properties greatly reduce the heat flow through a protected structure, which reduces cost to heat.