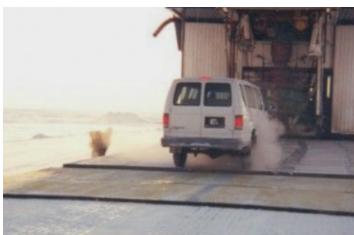

#### DURADEK®/DURAGRID® PULTRUDED GRATING

Fiberglass grating panels are a strong, lightweight, lowmaintenance replacement for metallic grates. Available in a wide variety of thicknesses, panel sizes, colors, grits, and resin systems. Shown above, EXTREN<sup>®</sup> plate was bonded to DURAGRID<sup>®</sup> grating panels to create rig mats which operate on the North Slope, AK, in temperatures below -40°C.