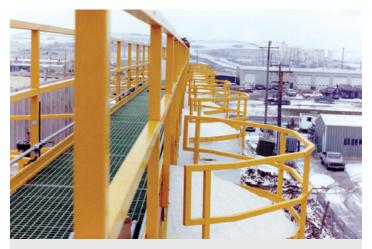

## SAFRAIL<sup>™</sup> INDUSTRIAL HANDRAIL AND LADDER & CAGE SYSTEMS

SAFRAIL<sup>™</sup> is an easy-to-assemble, safe, and cost effective replacement to wood or metal handrail and ladder & cage systems.