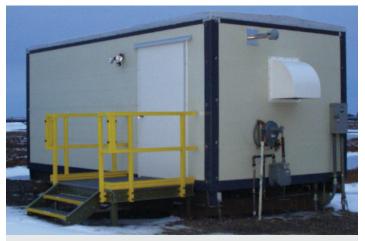

### **DURASHIELD® INSULATED BUILDING PANELS**

DURASHIELD<sup>®</sup> is a tongue-and-groove fiberglass pultruded panel comprised of a pultruded skin over a foam core. DURASHIELD<sup>®</sup> panels have R-values equal to 5 (1" panel) and 17 (3" panel). These insulative properties greatly reduce the heat flow through a protected structure, which reduces cost to heat.