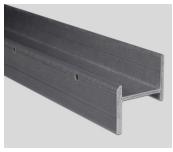

To support these panels, 4" STRONGIRT® was used as a cladding attachment support system. Manufactured by Strongwell, this product line is exclusively Made in the USA and has been certified in accordance with NFPA 285, ASTM E84 and UL 94 requirements with regard to flammability and flame spread.

In addition to exterior walls, some of the interior walls also utilized this product as a thermal bridge as STRONGIRT®'s R-Value is equal to 11.23 versus that of steel's at 7.14. STRONGIRT® can be installed horizontally or vertically and will work with all nonproprietary types of insulation.