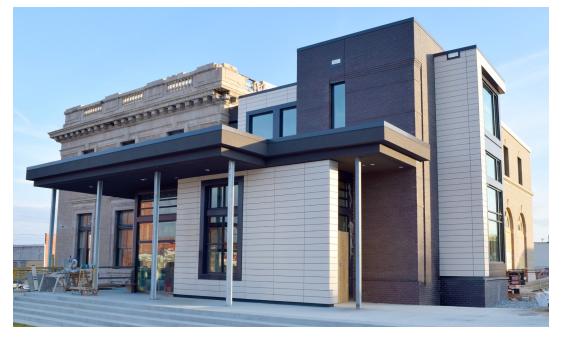

## A GIRT RESTORATION PROJECT

In 2023, a restoration project was completed on a historic building located in Johnson City, Tennessee. In decades past, the building served in multiple capacities including a courthouse, bank, and post office.

BurWil Construction Company was selected as the lead contractor for this job. As part of the redesign of the building, Petrarch Engineered Stone Rainscreen Panels were specified for exterior portions of this building. Specifically, on the exterior façade of an added elevator and lobby entrance.