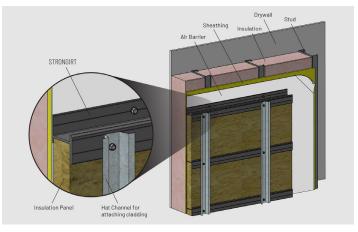

To support these panels, 4" STRONGIRT® was used as a cladding attachment support system. Manufactured by Strongwell, this product line is exclusively Made in the USA and has been certified in accordance with NFPA 285, ASTM E84 and UL 94 requirements with regard to flammability and flame spread.

In addition to exterior walls, some of the interior walls also utilized this product as a thermal bridge as STRONGIRT®'s R-Value is equal to 11.23 versus that of steel's at 7.14. STRONGIRT® can be installed horizontally or vertically and will work with all nonproprietary types of insulation.

Compared with other products on the market similar in design, The Petrarch Engineered Stone Rain Screen Panels with the STRONGIRT® system was much lighter in weight to handle, thus requiring less labor and reducing the need for heavy lifting equipment. The architectural panels and cladding systems were easily handled by one or two installers at a time.